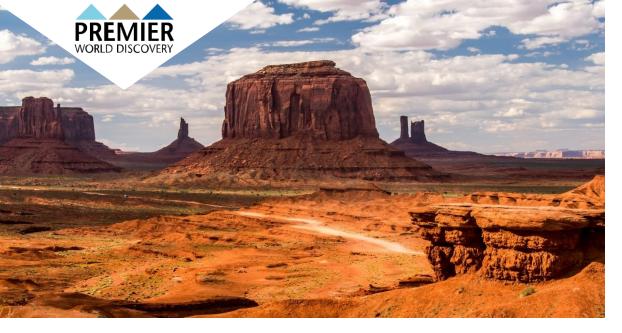

**Day 3: Canyonlands National Park** 

Day 3: Dead Horse Point State Park

Day 3: Wine Tasting

**Day 4: Monument Valley** 

Day 4: Goulding's Lodge

Day 4: Goulding's Lodge

Day 4: Monument Valley – Scenic Drive Tour

Day 4: Monument Valley – Scenic Drive Tour

**Day 5: Arches National Park** 

Day 5: Arches National Park - Balanced Rock, The Windows Trail, Double Arch and Landscape Arch

Day 5: Arches National Park – Windows Trail