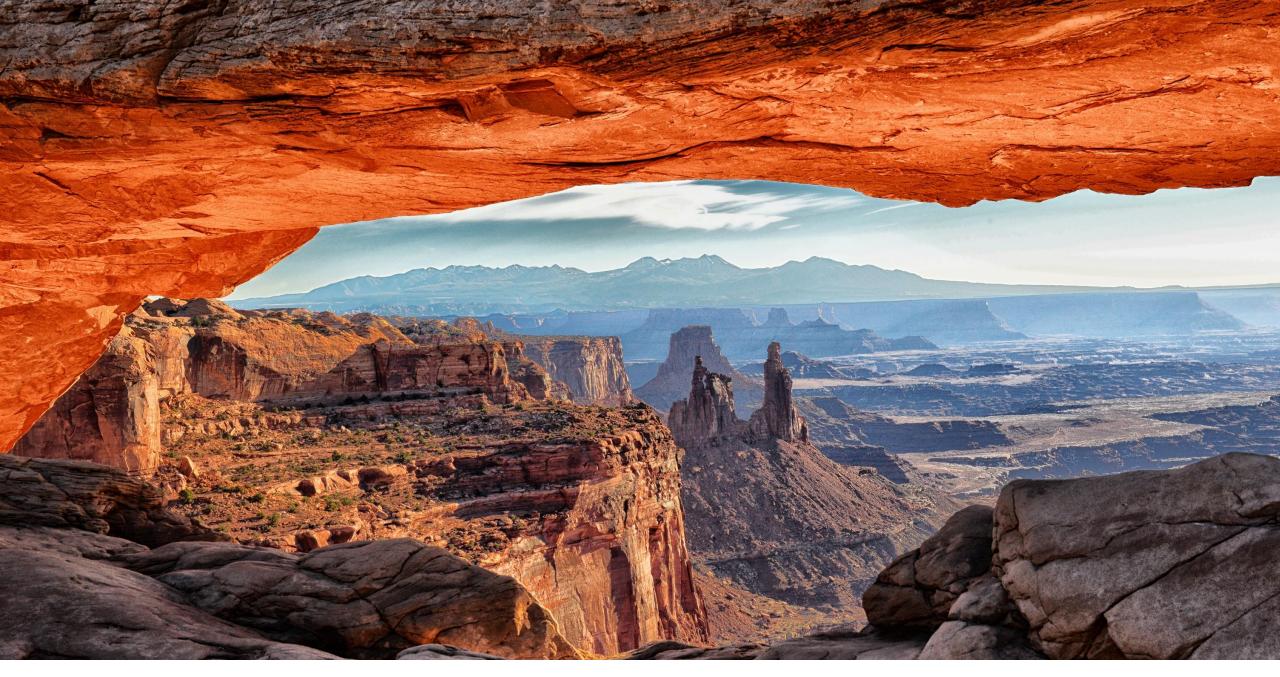

• Enriching & Inclusive Sightseeing • Cultural Experiences

- 3 National Parks
  - Arches National Park
    Canyonlands National Park
    Capitol Reef National Park
- 4 Night Stay in Moab, Utah
- Dead Horse Point State Park
- Canyonlands by Night Cruise
- Park City, Utah
- Salt Lake City Tour
- Monument Valley Scenic Drive Tour
- Lunch at Goulding's Lodge
- Goulding's Museum & Trading Post
- Wine Tasting

#### Highlights

- 3 National Parks
  - Arches National Park
    Canyonlands National Park
    Capitol Reef National Park
- 4 Night Stay in Moab, Utah
- Dead Horse Point State Park
- Canyonlands by Night Cruise
- Park City, Utah
- Salt Lake City Tour
- Monument Valley Scenic Drive Tour
- Lunch at Goulding's Lodge
- Goulding's Museum & Trading Post
- Wine Tasting