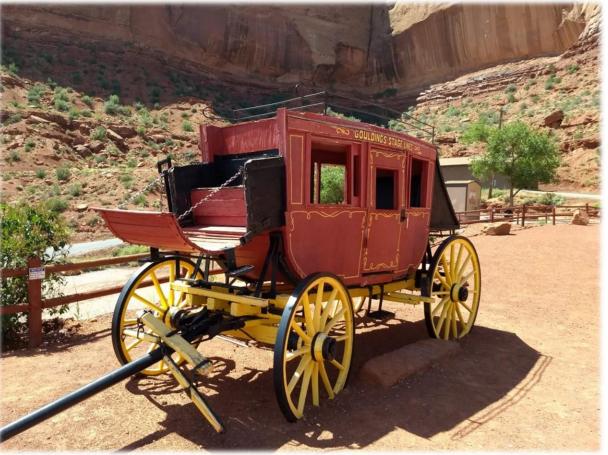

**Day 3: Canyonlands National Park** 

Day 3: Dead Horse Point State Park

Day 3: Wine Tasting

**Day 4: Monument Valley** 

Day 4: Goulding's Lodge

Day 4: Goulding's Lodge

Day 4: Monument Valley – Scenic Drive Tour