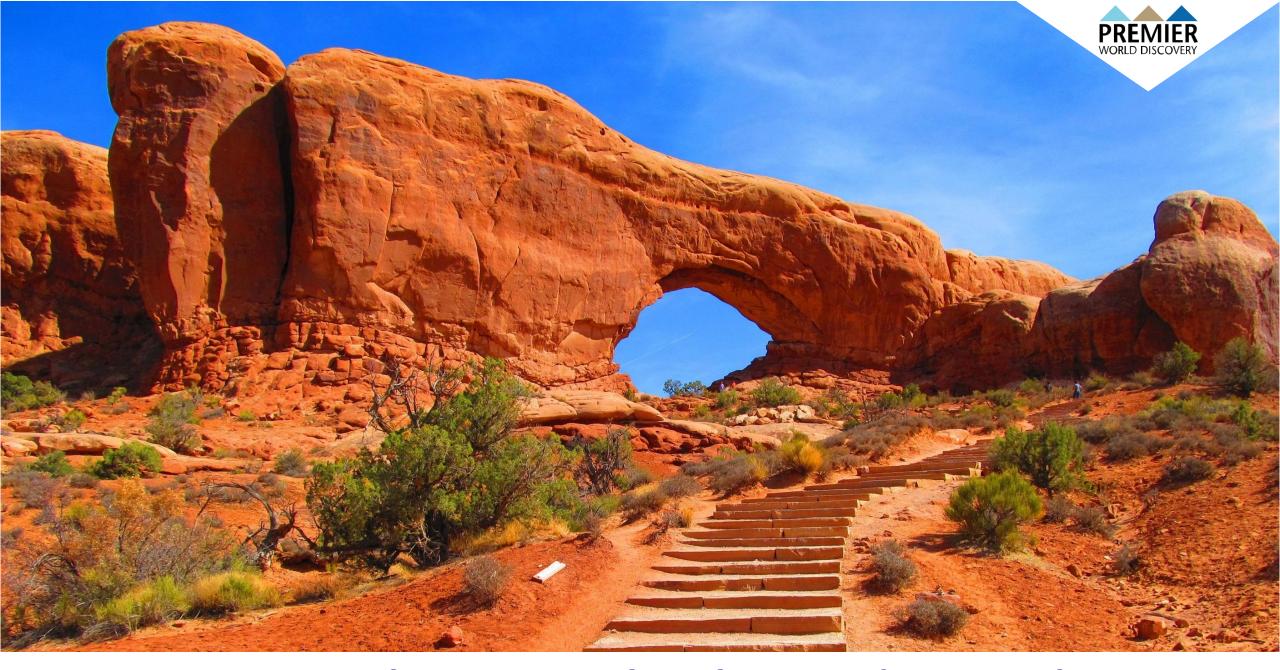

Day 4: Monument Valley – Scenic Drive Tour

**Day 5: Arches National Park** 

Day 5: Arches National Park - Balanced Rock, The Windows Trail, Double Arch and Landscape Arch

Day 5: Arches National Park – Windows Trail