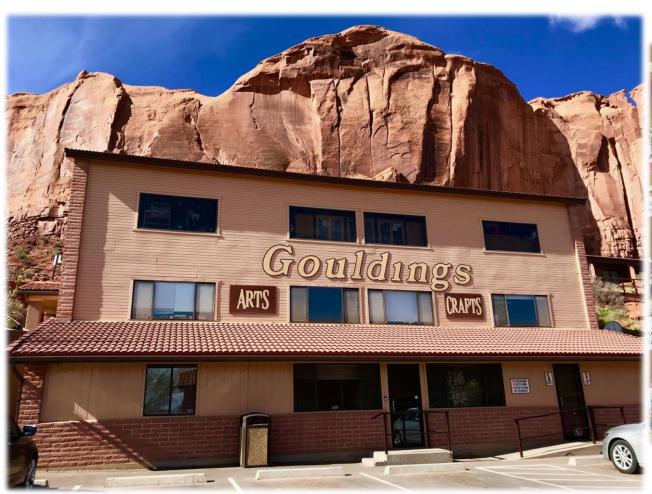

• Enriching & Inclusive Sightseeing • Cultural Experiences

- 3 National Parks
  - Arches National Park
    Canyonlands National Park
    Capitol Reef National Park
- 4 Night Stay in Moab, Utah
- Dead Horse Point State Park
- Canyonlands by Night Cruise
- Park City, Utah
- Salt Lake City Tour
- Monument Valley Scenic Drive Tour
- Lunch at Goulding's Lodge
- Goulding's Museum & Trading Post
- Wine Tasting

**Day 3: Canyonlands National Park** 

Day 3: Dead Horse Point State Park

Day 3: Wine Tasting

**Day 4: Monument Valley** 

Day 4: Goulding's Lodge

Day 4: Goulding's Lodge

Day 4: Monument Valley – Scenic Drive Tour