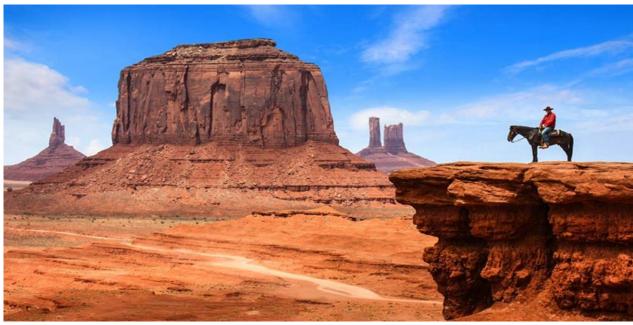

**Day 3: Canyonlands National Park** 

Day 3: Dead Horse Point State Park

Day 3: Wine Tasting

**Day 4: Monument Valley** 

Day 4: Goulding's Lodge

Day 4: Goulding's Lodge

Day 4: Monument Valley – Scenic Drive Tour

Day 4: Monument Valley – Scenic Drive Tour

**Day 5: Arches National Park** 

Day 5: Arches National Park - Balanced Rock, The Windows Trail, Double Arch and Landscape Arch

Day 5: Arches National Park – Windows Trail