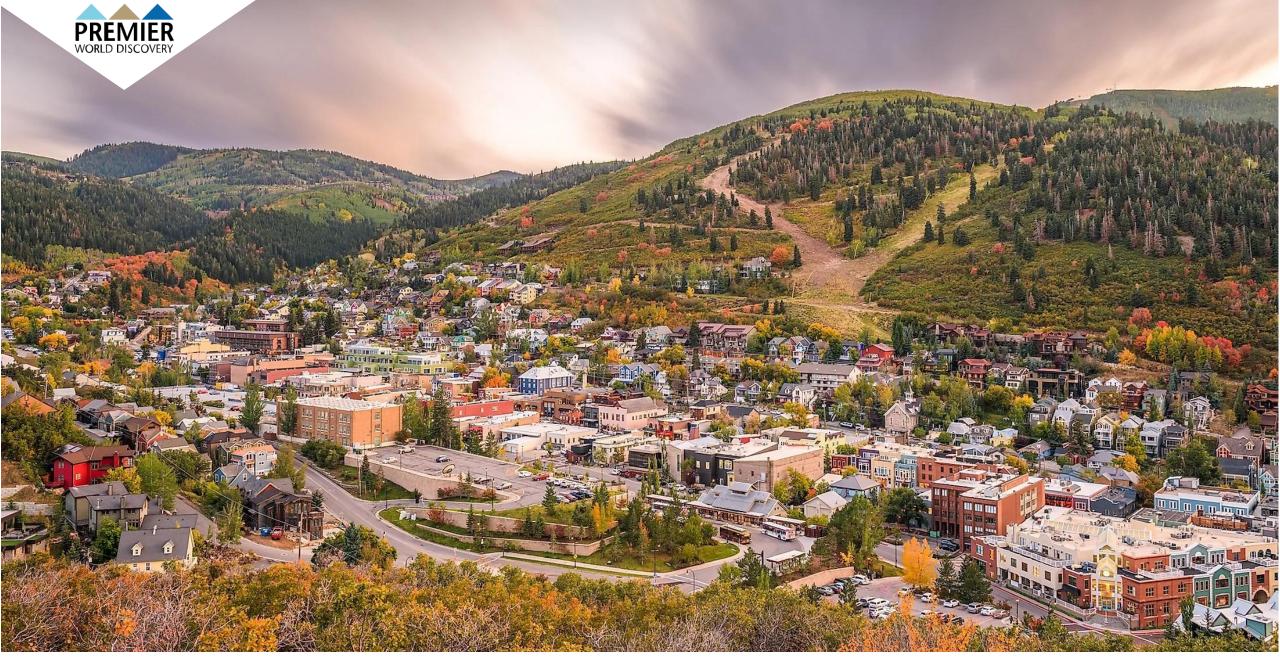

#### Arrive in Salt Lake City, UT

#### **Professional Tour Director**

Day 1: Salt Lake City

Day 1: Welcome Dinner

Day 2: Salt Lake City Tour – Temple Square

Day 2: Salt Lake City – Mormon Tabernacle

Day 2 Salt Lake City - Utah State Capitol

Day 2: University of Utah

Day 2: Arrive Moab, Utah

Accommodations - Hyatt Place, Moab - 4 nights

**Accommodations - Hyatt Place, Moab - 5 nights** 

**Day 3: Canyonlands National Park** 

**Day 3: Canyonlands National Park** 