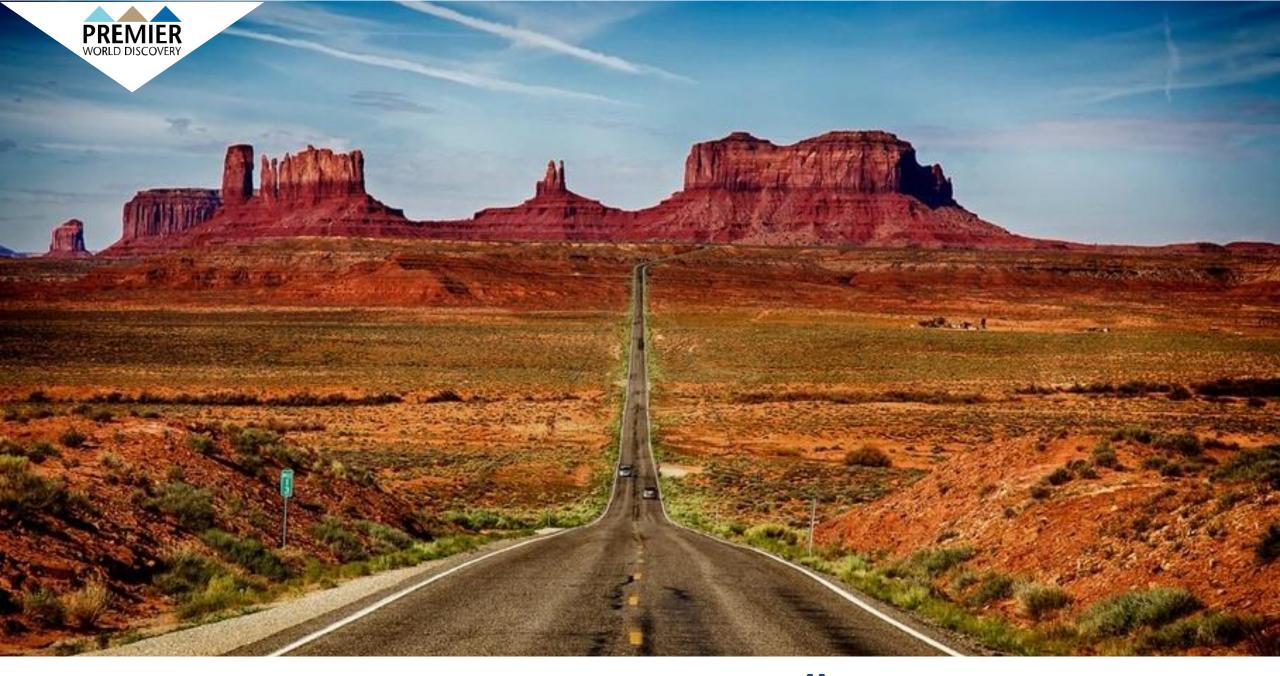

• Enriching & Inclusive Sightseeing • Cultural Experiences

- 3 National Parks
  - Arches National Park
    Canyonlands National Park
    Capitol Reef National Park
- 4 Night Stay in Moab, Utah
- Dead Horse Point State Park
- Canyonlands by Night Cruise
- Park City, Utah
- Salt Lake City Tour
- Monument Valley Scenic Drive Tour
- Lunch at Goulding's Lodge
- Goulding's Museum & Trading Post
- Wine Tasting

**Day 3: Canyonlands National Park** 

Day 3: Dead Horse Point State Park

Day 3: Wine Tasting

**Day 4: Monument Valley** 

Day 4: Goulding's Lodge

Day 4: Goulding's Lodge

Day 4: Monument Valley – Scenic Drive Tour

Day 4: Monument Valley – Scenic Drive Tour

**Day 5: Arches National Park** 

Day 5: Arches National Park - Balanced Rock, The Windows Trail, Double Arch and Landscape Arch

Day 5: Arches National Park – Windows Trail