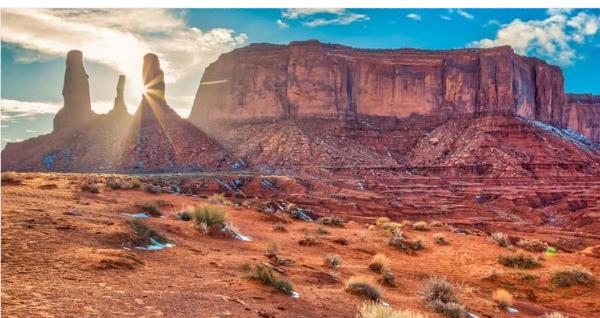

**Day 3: Canyonlands National Park** 

Day 3: Dead Horse Point State Park

Day 3: Wine Tasting

**Day 4: Monument Valley** 

Day 4: Goulding's Lodge

Day 4: Goulding's Lodge

Day 4: Monument Valley – Scenic Drive Tour

Day 4: Monument Valley – Scenic Drive Tour

**Day 5: Arches National Park** 

Day 5: Arches National Park - Balanced Rock, The Windows Trail, Double Arch and Landscape Arch

Day 5: Arches National Park – Windows Trail