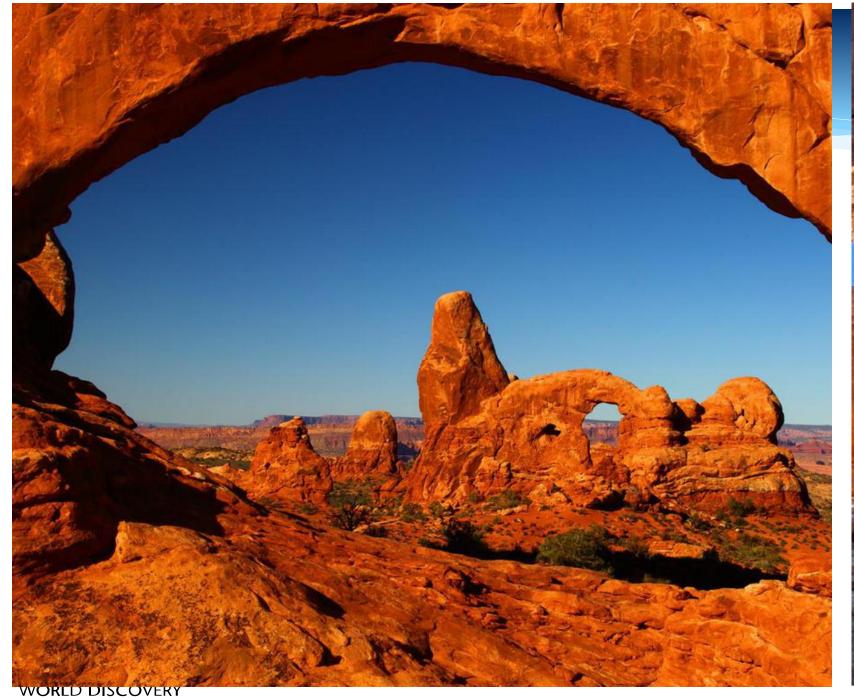

Day 4: Monument Valley – Scenic Drive Tour

**Day 5: Arches National Park** 

Day 5: Arches National Park - Balanced Rock, The Windows Trail, Double Arch and Landscape Arch

Day 5: Arches National Park – Windows Trail