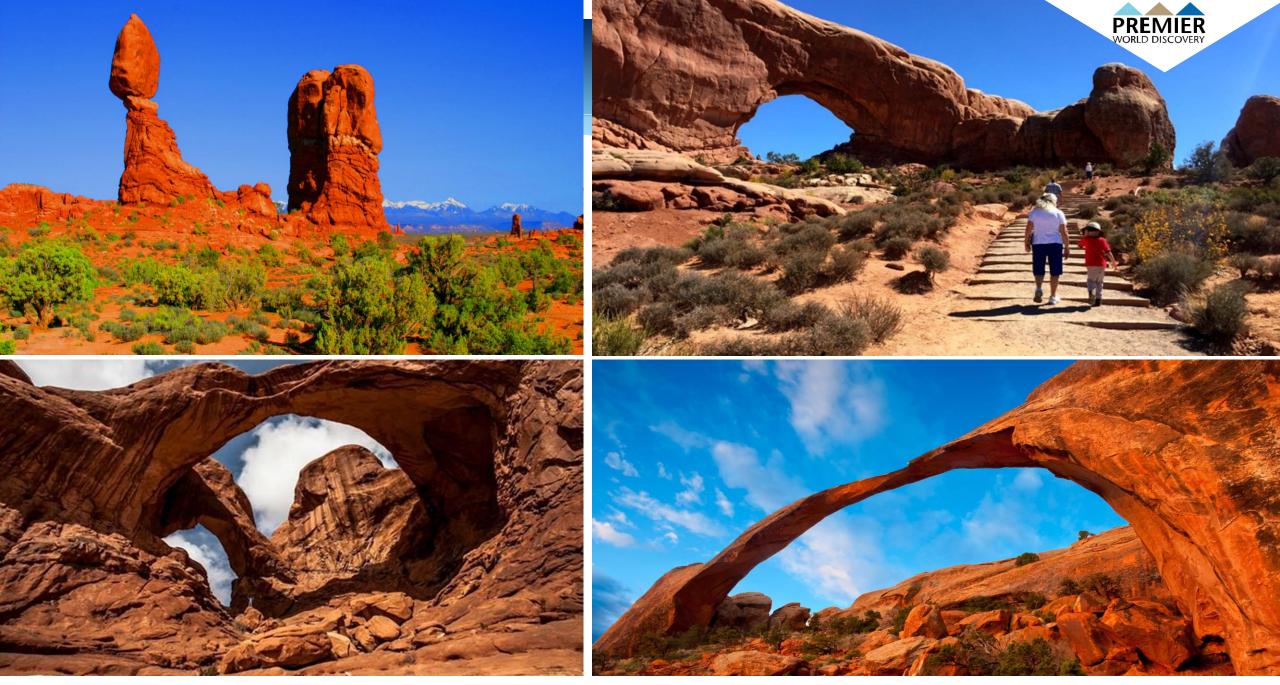

Day 4: Monument Valley – Scenic Drive Tour

**Day 5: Arches National Park** 

Day 5: Arches National Park - Balanced Rock, The Windows Trail, Double Arch and Landscape Arch

Day 5: Arches National Park – Windows Trail