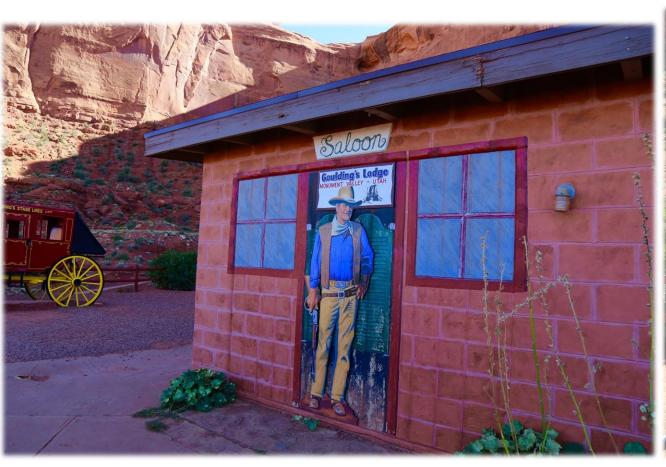

**Day 3: Canyonlands National Park** 

Day 3: Dead Horse Point State Park

Day 3: Wine Tasting

**Day 4: Monument Valley** 

Day 4: Goulding's Lodge

Day 4: Goulding's Lodge

Day 4: Monument Valley – Scenic Drive Tour