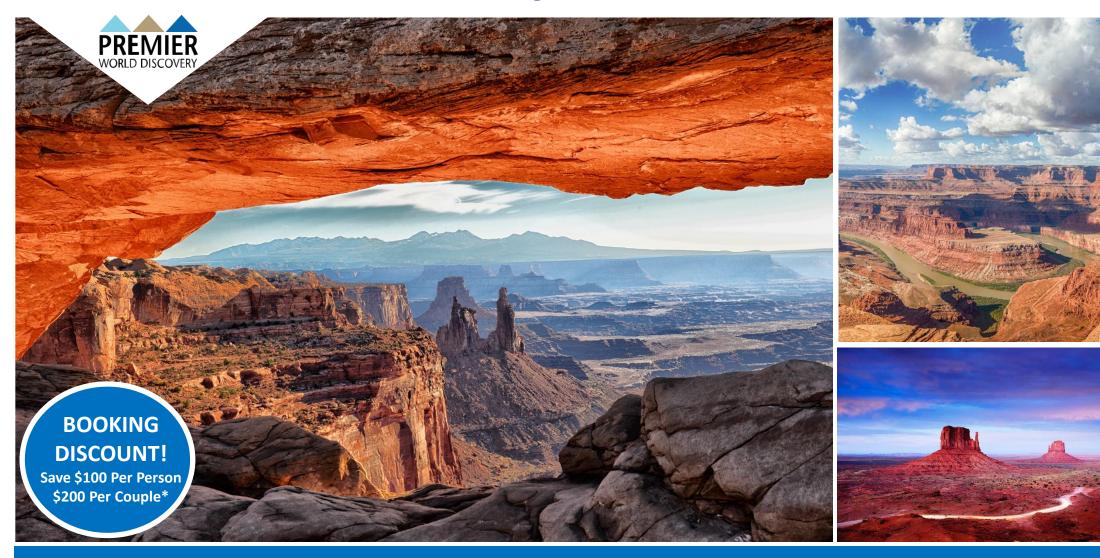

• Enriching & Inclusive Sightseeing • Cultural Experiences

- 3 National Parks
  - Arches National Park
    Canyonlands National Park
    Capitol Reef National Park
- 4 Night Stay in Moab, Utah
- Dead Horse Point State Park
- Canyonlands by Night Cruise
- Park City, Utah
- Salt Lake City Tour
- Monument Valley Scenic Drive Tour
- Lunch at Goulding's Lodge
- Goulding's Museum & Trading Post
- Wine Tasting

#### Highlights

- 3 National Parks
  - Arches National Park
    Canyonlands National Park
    Capitol Reef National Park
- 4 Night Stay in Moab, Utah
- Dead Horse Point State Park
- Canyonlands by Night Cruise
- Park City, Utah
- Salt Lake City Tour
- Monument Valley Scenic Drive Tour
- Lunch at Goulding's Lodge
- Goulding's Museum & Trading Post
- Wine Tasting