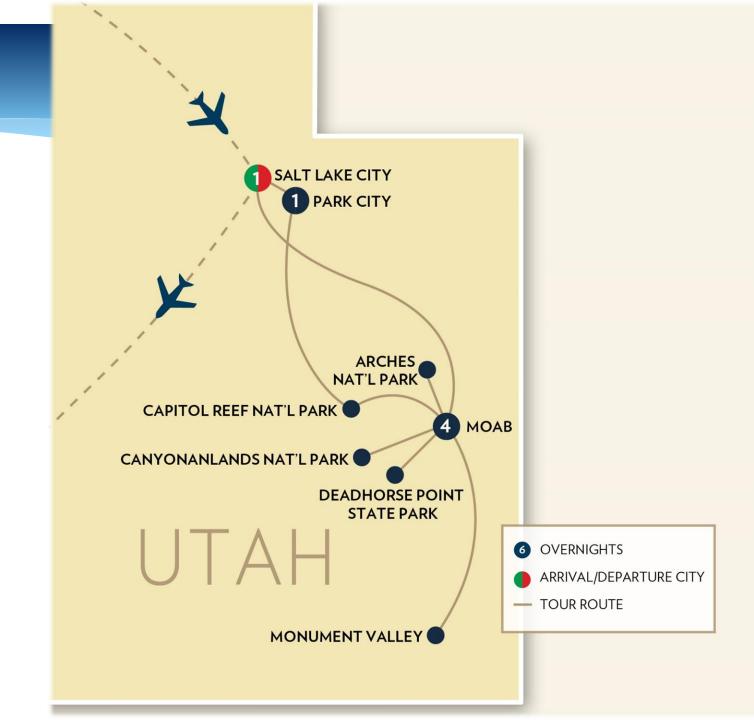

• Enriching & Inclusive Sightseeing • Cultural Experiences

- 3 National Parks
  - Arches National Park
    Canyonlands National Park
    Capitol Reef National Park
- 4 Night Stay in Moab, Utah
- Dead Horse Point State Park
- Canyonlands by Night Cruise
- Park City, Utah
- Salt Lake City Tour
- Monument Valley Scenic Drive Tour
- Lunch at Goulding's Lodge
- Goulding's Museum & Trading Post
- Wine Tasting

#### Arrive in Salt Lake City, UT

Day 2: University of Utah

Day 2: Arrive Moab, Utah

Accommodations - Hyatt Place, Moab - 4 nights

**Accommodations - Hyatt Place, Moab - 5 nights** 

**Day 3: Canyonlands National Park** 

**Day 3: Canyonlands National Park** 

**Day 3: Canyonlands National Park** 

Day 3: Dead Horse Point State Park

Day 3: Wine Tasting

**Day 4: Monument Valley** 

Day 4: Goulding's Lodge

Day 4: Goulding's Lodge

Day 4: Monument Valley – Scenic Drive Tour

Day 4: Monument Valley – Scenic Drive Tour

**Day 5: Arches National Park** 

Day 5: Arches National Park - Balanced Rock, The Windows Trail, Double Arch and Landscape Arch

Day 5: Arches National Park – Windows Trail

Day 5: Canyonlands by Night Dinner & Cruise

Day 5: Canyonlands by Night Dinner & Cruise

Day 5: Canyonlands by Night Dinner & Cruise

Day 6: Capitol Reef National Park Visitor Center

**Day 6: Capitol Reef National Park** 

**Day 6: Capitol Reef National Park** 

Day 6: Arrive Park City – One Night Stay

Day 6: Arrive Park City – One Night Stay

Day 6: Farewell Dinner

#### Highlights

- 3 National Parks
  - Arches National Park
    Canyonlands National Park
    Capitol Reef National Park
- 4 Night Stay in Moab, Utah
- Dead Horse Point State Park
- Canyonlands by Night Cruise
- Park City, Utah
- Salt Lake City Tour
- Monument Valley Scenic Drive Tour
- Lunch at Goulding's Lodge
- Goulding's Museum & Trading Post
- Wine Tasting