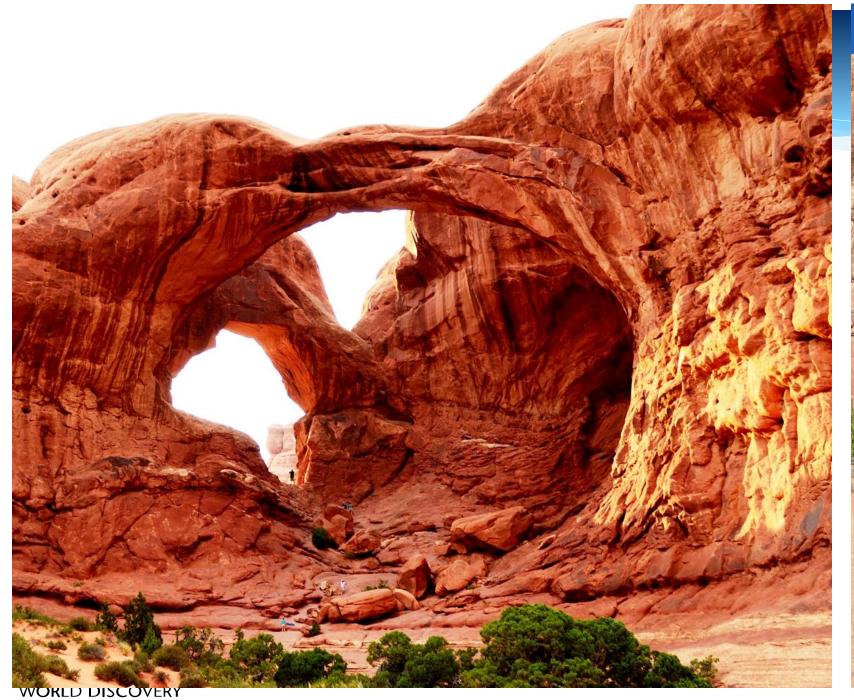

• Enriching & Inclusive Sightseeing • Cultural Experiences

- 3 National Parks
  - Arches National Park
    Canyonlands National Park
    Capitol Reef National Park
- 4 Night Stay in Moab, Utah
- Dead Horse Point State Park
- Canyonlands by Night Cruise
- Park City, Utah
- Salt Lake City Tour
- Monument Valley Scenic Drive Tour
- Lunch at Goulding's Lodge
- Goulding's Museum & Trading Post
- Wine Tasting

Day 4: Monument Valley – Scenic Drive Tour

**Day 5: Arches National Park** 

Day 5: Arches National Park - Balanced Rock, The Windows Trail, Double Arch and Landscape Arch

Day 5: Arches National Park – Windows Trail

#### Highlights

- 3 National Parks
  - Arches National Park
    Canyonlands National Park
    Capitol Reef National Park
- 4 Night Stay in Moab, Utah
- Dead Horse Point State Park
- Canyonlands by Night Cruise
- Park City, Utah
- Salt Lake City Tour
- Monument Valley Scenic Drive Tour
- Lunch at Goulding's Lodge
- Goulding's Museum & Trading Post
- Wine Tasting