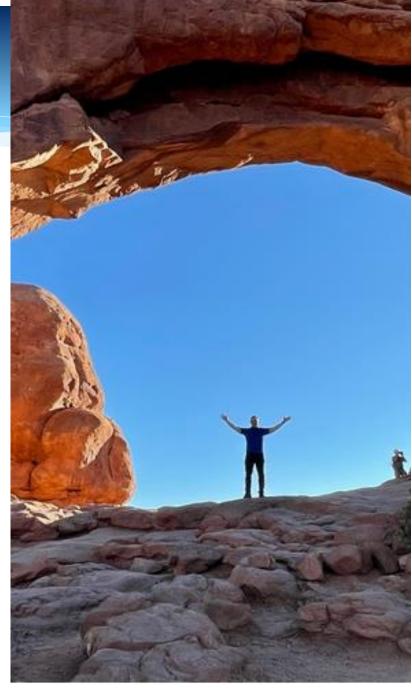

Day 4: Monument Valley – Scenic Drive Tour

**Day 5: Arches National Park** 

Day 5: Arches National Park - Balanced Rock, The Windows Trail, Double Arch and Landscape Arch

Day 5: Arches National Park – Windows Trail