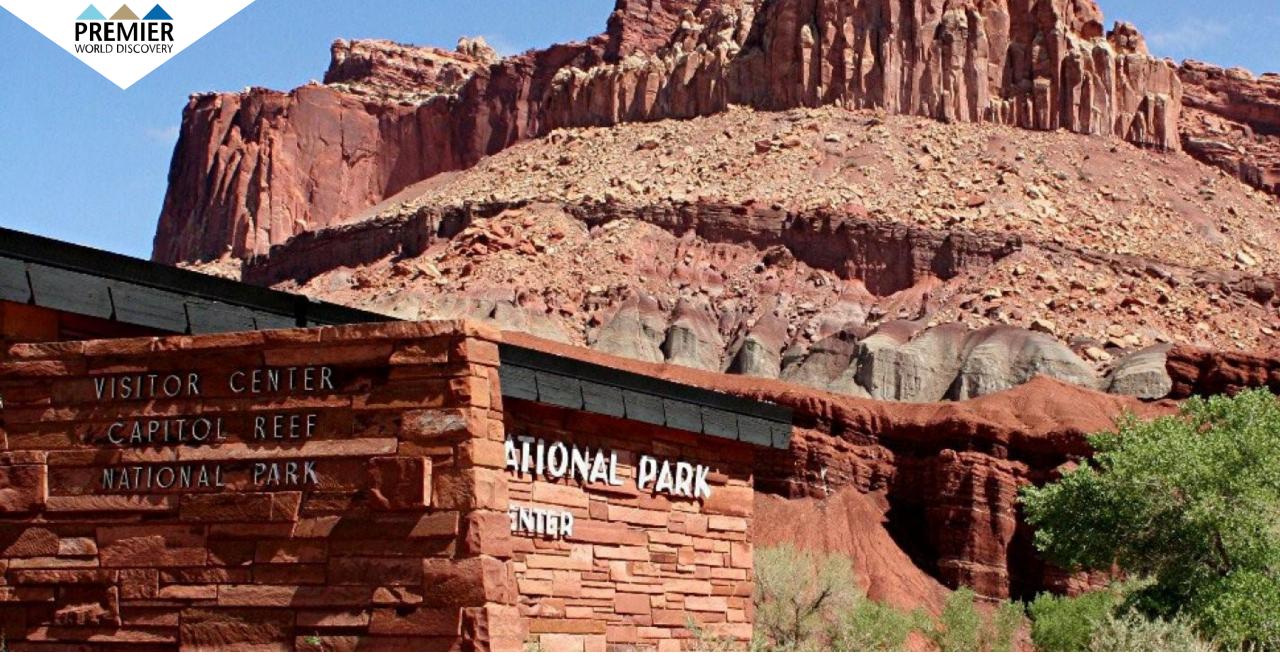

Day 5: Canyonlands by Night Dinner & Cruise

Day 5: Canyonlands by Night Dinner & Cruise

Day 5: Canyonlands by Night Dinner & Cruise

Day 6: Capitol Reef National Park Visitor Center

**Day 6: Capitol Reef National Park** 

**Day 6: Capitol Reef National Park** 

Day 6: Arrive Park City – One Night Stay

Day 6: Arrive Park City – One Night Stay

Day 6: Farewell Dinner