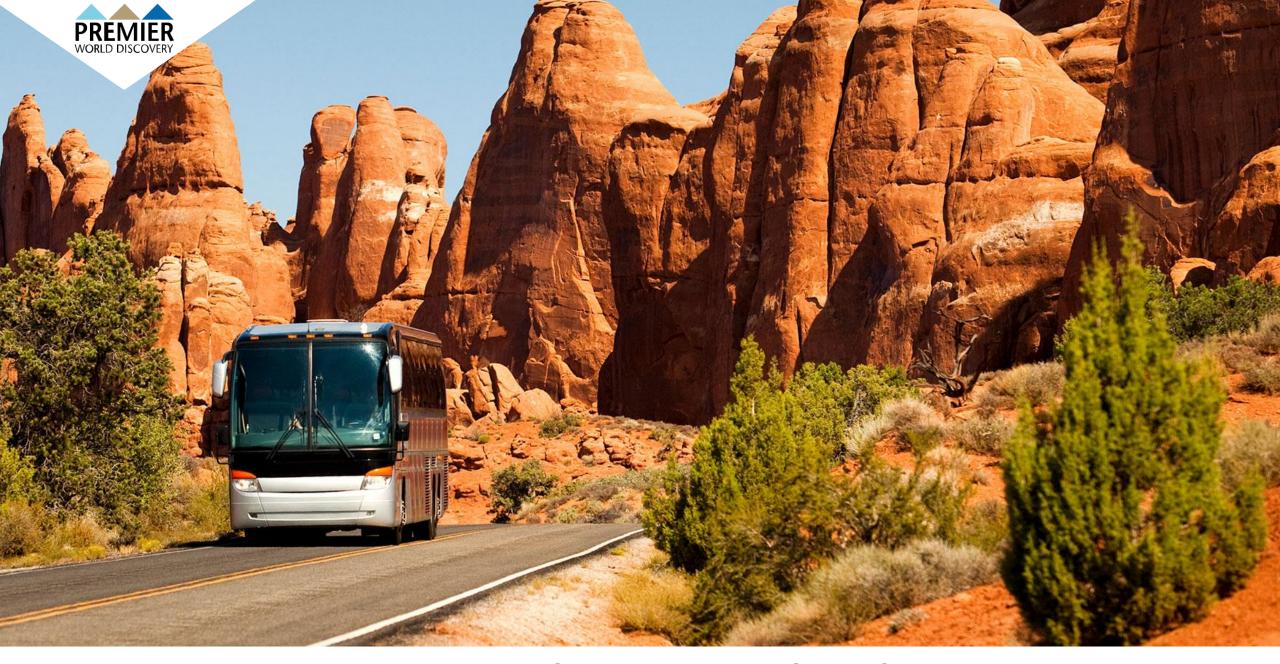

Day 4: Monument Valley – Scenic Drive Tour

**Day 5: Arches National Park** 

Day 5: Arches National Park - Balanced Rock, The Windows Trail, Double Arch and Landscape Arch

Day 5: Arches National Park – Windows Trail