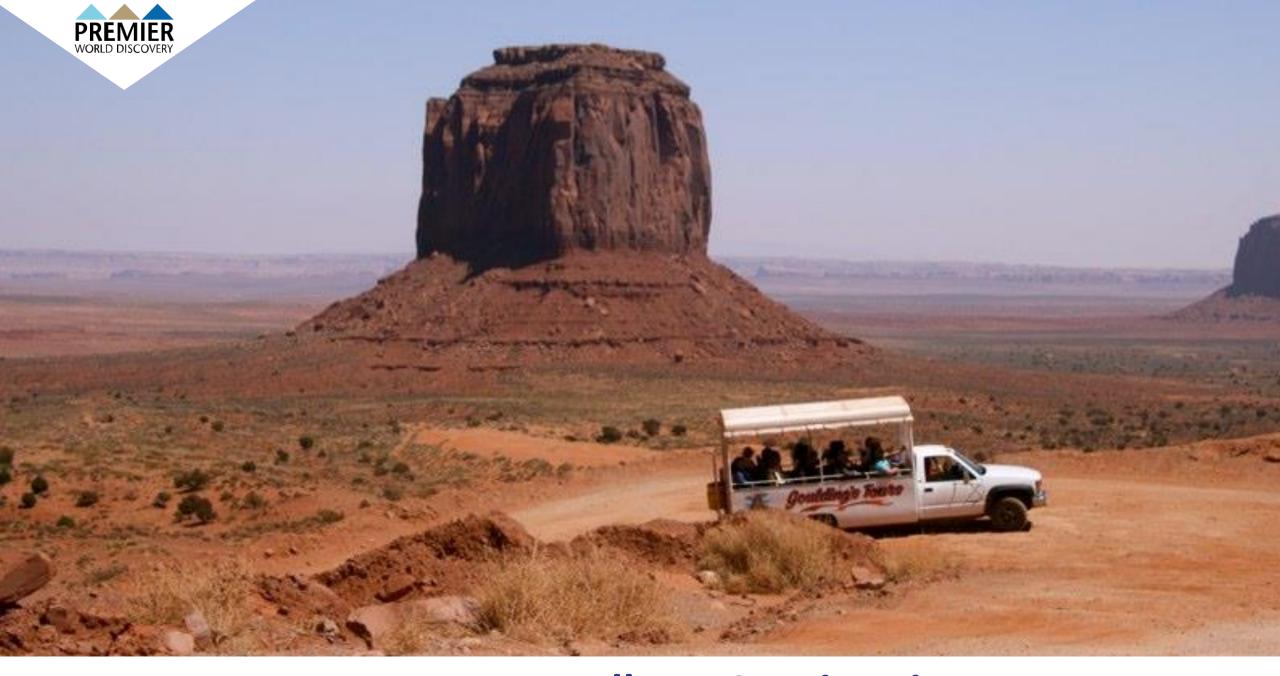

**Day 3: Canyonlands National Park** 

Day 3: Dead Horse Point State Park

Day 3: Wine Tasting

**Day 4: Monument Valley** 

Day 4: Goulding's Lodge

Day 4: Goulding's Lodge

Day 4: Monument Valley – Scenic Drive Tour

Day 4: Monument Valley – Scenic Drive Tour

**Day 5: Arches National Park** 

Day 5: Arches National Park - Balanced Rock, The Windows Trail, Double Arch and Landscape Arch

Day 5: Arches National Park – Windows Trail